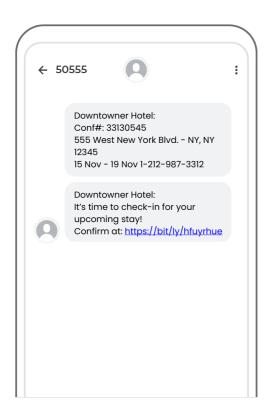

### (Rich Communication Services)

Rich Communication Services (RCS) brings a new level of mobile engagement for both brands and consumers by creating more conversational, interactive and visual messages.

#### RCS is an upgrade to SMS messaging:

- O Provides rich features & functionality
- End users can interact and respond within the message
- It's pre-installed on the mobile device