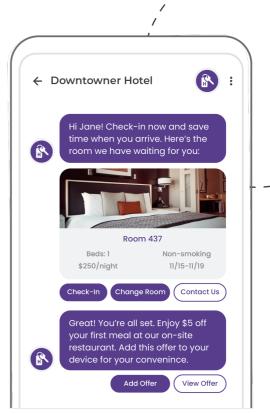

### (Rich Communication Services)

Rich Communication Services (RCS) brings a new level of mobile engagement for both brands and consumers by creating more conversational, interactive and visual messages.

#### RCS is an upgrade to SMS messaging:

- O Provides rich features & functionality
- End users can interact and respond within the message
- It's pre-installed on the mobile device

- Custom Branding
- Rich Content
- Interactive screens and user actions
- Two-way conversations
- Trackability including read receipts
- Secure